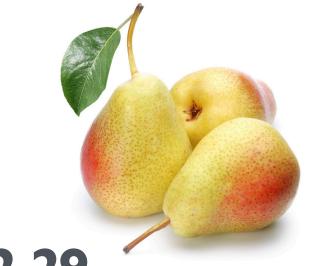

reg. price: \$2.99/lb

2.29/lb

Organic Pears reg. price: \$2.99/lb

\$5 off/lb

Cello

**Grated Pecorino Romano** 

reg. price: \$21.39/lb

\$2 off